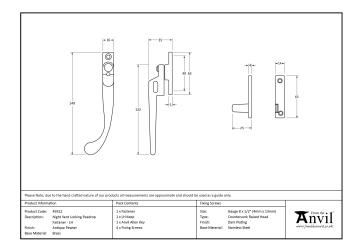

| Property            | Value        |
|---------------------|--------------|
| Finish              | Satin Chrome |
| Range               | Peardrop     |
| Overall Length (mm) | 149          |
| Handle Length (mm)  | 132          |