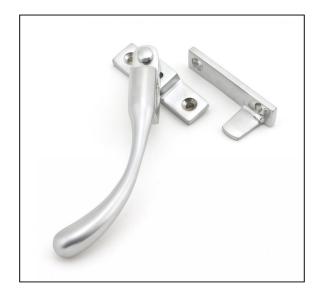

## Night-Vent Locking Peardrop Fastener - Left Hand - Satin Chrome

Variant code: 45398

Our range of peardrop fasteners are simple in design and offer a traditional looking product.

Designed to fit casement windows and match the peardrop window stays in the range.

The handle is night venting and can be locked in the open position as well as the closed position allowing some ventilation.

- The product is handed and therefore care needs to be taken when choosing the correct hand. From the inside view, if your window is hinged on the left then a left-hand fastener is required.
- The fastener has a locking mechanism by way of a grub screw.
- Suitable for use with weather-stripped windows.
- Supplied with matching SS wood screws.