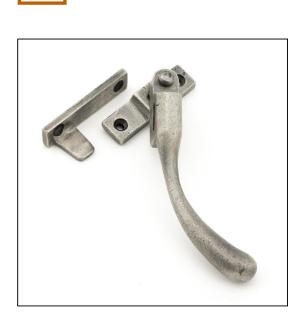

## Night-Vent Locking Peardrop Fastener – Right Hand – Antique Pewter

## Variant code: 45913

Our range of peardrop fasteners are simple in design and offer a traditional looking product.

Designed to fit casement windows and match the peardrop window stays in the range.

The handle is night venting and can be locked in the open position as well as the closed position allowing some ventilation.

- The product is handed and therefore care needs to be taken when choosing the correct hand. From the inside view, if your window is hinged on the right then a right-hand fastener is required.
- The fastener has a locking mechanism by way of a grub screw.
- Suitable for use with weather-stripped windows.
- Supplied with matching SS wood screws.