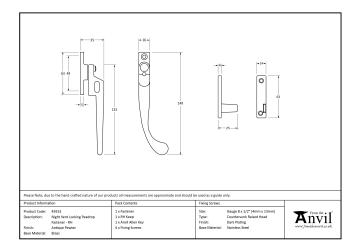

## Variant code: 45913

Our range of peardrop fasteners are simple in design and offer a traditional looking product.

Designed to fit casement windows and match the peardrop window stays in the range.

The handle is night venting and can be locked in the open position as well as the closed position allowing some ventilation.

- The product is handed and therefore care needs to be taken when choosing the correct hand. From the inside view, if your window is hinged on the right then a right-hand fastener is required.
- The fastener has a locking mechanism by way of a grub screw.
- Suitable for use with weather-stripped windows.
- Supplied with matching SS wood screws.

| Property            | Value          |
|---------------------|----------------|
| Finish              | Antique Pewter |
| Range               | Peardrop       |
| Overall Length (mm) | 149            |
| Handle Length (mm)  | 132            |