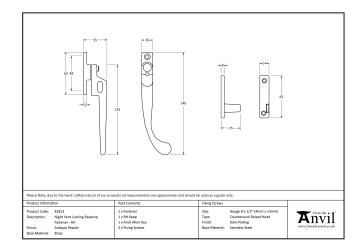

## Night-Vent Locking Peardrop Fastener - Right Hand -Beeswax

Variant code: 33022

Our range of peardrop fasteners are simple in design and offer a traditional looking product.

Designed to fit casement windows and match the peardrop window stays in the range.

The handle is night venting and can be locked in the open position as well as the closed position allowing some ventilation.

- The product is handed and therefore care needs to be taken when choosing the correct hand. From the inside view, if your window is hinged on the right then a right-hand fastener is required.
- The fastener has a locking mechanism by way of a grub screw.
- Suitable for use with weather-stripped windows.
- Supplied with matching SS wood screws.

| Property            | Value    |
|---------------------|----------|
| Finish              | Beeswax  |
| Range               | Peardrop |
| Overall Length (mm) | 143      |
| Handle Length (mm)  | 123      |