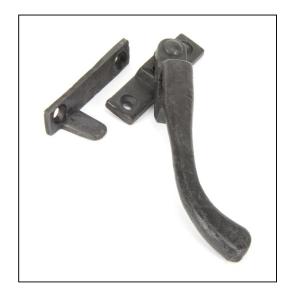

## Night-Vent Locking Peardrop Fastener - Right Hand -Beeswax

Variant code: 33022

Our range of peardrop fasteners are simple in design and offer a traditional looking product.

Designed to fit casement windows and match the peardrop window stays in the range.

The handle is night venting and can be locked in the open position as well as the closed position allowing some ventilation.

- The product is handed and therefore care needs to be taken when choosing the correct hand. From the inside view, if your window is hinged on the right then a right-hand fastener is required.
- The fastener has a locking mechanism by way of a grub screw.
- Suitable for use with weather-stripped windows.
- Supplied with matching SS wood screws.

| Property            | Value    |
|---------------------|----------|
| Finish              | Beeswax  |
| Range               | Peardrop |
| Overall Length (mm) | 143      |
| Handle Length (mm)  | 123      |