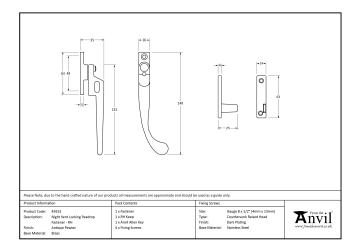

| Property            | Value    |
|---------------------|----------|
| Finish              | Black    |
| Range               | Peardrop |
| Overall Length (mm) | 143      |
| Handle Length (mm)  | 123      |