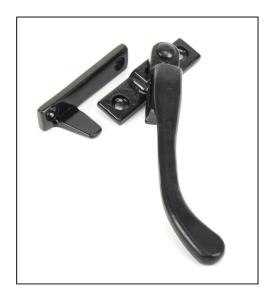

## Night-Vent Locking Peardrop Fastener – Right Hand – Black

Variant code: 33024

Our range of peardrop fasteners are simple in design and offer a traditional looking product.

Designed to fit casement windows and match the peardrop window stays in the range.

The handle is night venting and can be locked in the open position as well as the closed position allowing some ventilation.

- The product is handed and therefore care needs to be taken when choosing the correct hand. From the inside view, if your window is hinged on the right then a right-hand fastener is required.
- The fastener has a locking mechanism by way of a grub screw.
- Suitable for use with weather-stripped windows.
- Supplied with matching SS wood screws.

| Property            | Value    |
|---------------------|----------|
| Finish              | Black    |
| Range               | Peardrop |
| Overall Length (mm) | 143      |
| Handle Length (mm)  | 123      |