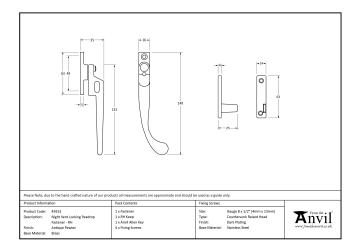

| Property            | Value         |
|---------------------|---------------|
| Finish              | Pewter Patina |
| Range               | Peardrop      |
| Overall Length (mm) | 144           |
| Handle Length (mm)  | 126           |