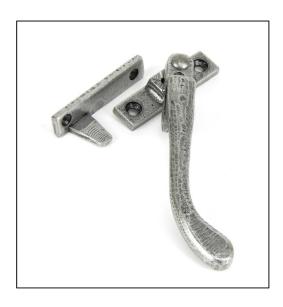

## Night-Vent Locking Peardrop Fastener – Right Hand – Pewter

## Variant code: 33026

Our range of peardrop fasteners are simple in design and offer a traditional looking product.

Designed to fit casement windows and match the peardrop window stays in the range.

The handle is night venting and can be locked in the open position as well as the closed position allowing some ventilation.

- The product is handed and therefore care needs to be taken when choosing the correct hand. From the inside view, if your window is hinged on the right then a right-hand fastener is required.
- The fastener has a locking mechanism by way of a grub screw.
- Suitable for use with weather-stripped windows.
- Supplied with matching SS wood screws.