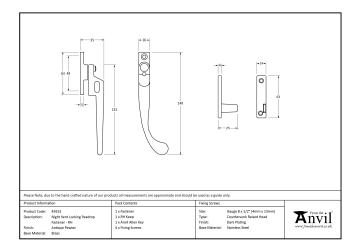

| Property            | Value          |
|---------------------|----------------|
| Finish              | Polished Brass |
| Range               | Peardrop       |
| Overall Length (mm) | 149            |
| Handle Length (mm)  | 132            |