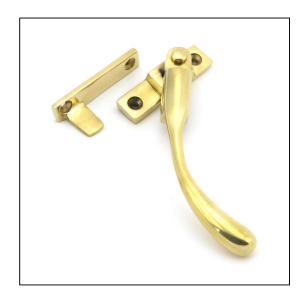

## Night-Vent Locking Peardrop Fastener – Right Hand – Polished Brass

## Variant code: 45397

Our range of peardrop fasteners are simple in design and offer a traditional looking product.

Designed to fit casement windows and match the peardrop window stays in the range.

The handle is night venting and can be locked in the open position as well as the closed position allowing some ventilation.

- The product is handed and therefore care needs to be taken when choosing the correct hand. From the inside view, if your window is hinged on the right then a right-hand fastener is required.
- The fastener has a locking mechanism by way of a grub screw.
- Suitable for use with weather-stripped windows.
- Supplied with matching SS wood screws.