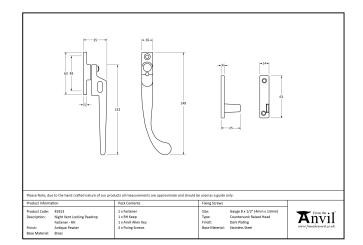

## Night-Vent Locking Peardrop Fastener - Right Hand -Polished Chrome

Variant code: 45395

Our range of peardrop fasteners are simple in design and offer a traditional looking product.

Designed to fit casement windows and match the peardrop window stays in the range.

The handle is night venting and can be locked in the open position as well as the closed position allowing some ventilation.

- The product is handed and therefore care needs to be taken when choosing the correct hand. From the inside view, if your window is hinged on the right then a right-hand fastener is required.
- The fastener has a locking mechanism by way of a grub screw.
- Suitable for use with weather-stripped windows.
- Supplied with matching SS wood screws.

| Property            | Value           |
|---------------------|-----------------|
| Finish              | Polished Chrome |
| Range               | Peardrop        |
| Overall Length (mm) | 149             |
| Handle Length (mm)  | 132             |