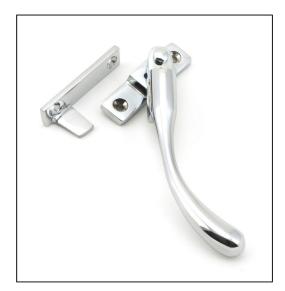

## Night-Vent Locking Peardrop Fastener - Right Hand -Polished Chrome

Variant code: 45395

Our range of peardrop fasteners are simple in design and offer a traditional looking product.

Designed to fit casement windows and match the peardrop window stays in the range.

The handle is night venting and can be locked in the open position as well as the closed position allowing some ventilation.

- The product is handed and therefore care needs to be taken when choosing the correct hand. From the inside view, if your window is hinged on the right then a right-hand fastener is required.
- The fastener has a locking mechanism by way of a grub screw.
- Suitable for use with weather-stripped windows.
- Supplied with matching SS wood screws.