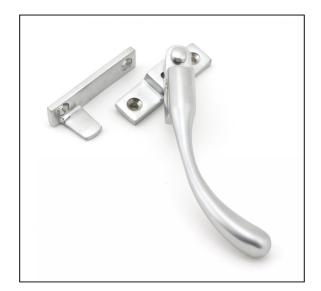

## Night-Vent Locking Peardrop Fastener - Right Hand - Satin Chrome

Variant code: 45399

Our range of peardrop fasteners are simple in design and offer a traditional looking product.

Designed to fit casement windows and match the peardrop window stays in the range.

The handle is night venting and can be locked in the open position as well as the closed position allowing some ventilation.

- The product is handed and therefore care needs to be taken when choosing the correct hand. From the inside view, if your window is hinged on the right then a right-hand fastener is required.
- The fastener has a locking mechanism by way of a grub screw.
- Suitable for use with weather-stripped windows.
- Supplied with matching SS wood screws.