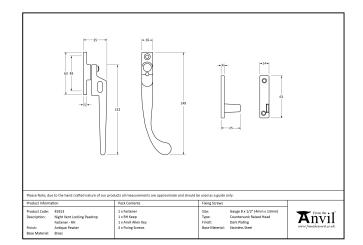

| Property            | Value        |
|---------------------|--------------|
| Finish              | Satin Chrome |
| Range               | Peardrop     |
| Overall Length (mm) | 149          |
| Handle Length (mm)  | 132          |