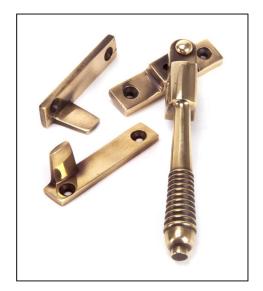

## Night-Vent Locking Reeded Fastener - Polished Bronze

Variant code: 91941

The reeded handle is part of the period range of window furniture. A classic regency design with a stylish reeded end that will suit both traditional and contemporary settings.

Designed to fit casement windows and match the reeded stays and door handles in the range.

- The handle is night venting and can be locked in the open position as well as the closed position allowing some ventilation.
- Reversible design and includes two keep plates for both left and right handed windows. The fastener also has a locking mechanism by the way of a grub screw.
- Suitable for use with weather-stripped windows.
- Supplied with matching SS wood screws.