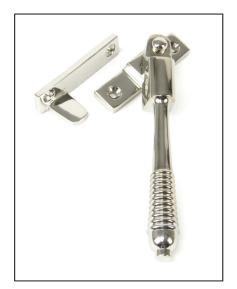

## Night-Vent Locking Reeded Fastener - Polished Nickel

Variant code: 83912

The reeded handle is part of the period range of window furniture. A classic regency design with a stylish reeded end that will suit both traditional and contemporary settings.

Designed to fit casement windows and match the reeded stays and door handles in the range.

- The handle is night venting and can be locked in the open position as well as the closed position allowing some ventilation.
- Reversible design and includes two keep plates for both left and right handed windows. The fastener also has a locking mechanism by the way of a grub screw.
- Suitable for use with weather-stripped windows.
- Supplied with matching SS wood screws.