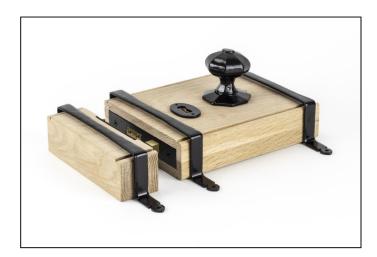

## Oak Box Lock & Octagonal Knob Set - Black

Variant code: 33005

Rim locks are fitted to the surface of the door rather than being morticed in, along with a surface mounted keep that should be fitted to the door frame.

- Made from responsibly resourced, quality unstained English Oak and contains a British Standard 5 Lever lock which offers excellent security and peace of mind.
- Product is reversible so can be used on either the left or right hand side of your door.
- Supplied as a complete set with knobs, roses, escutcheons and straps.
- Maximum door thickness: 44mm. Thicker doors can be accommodated but you will need to contact us for an extra long key and spindle (chargeable service).
- All our rim locks are KA.
- Supplied with matching SS wood screws.