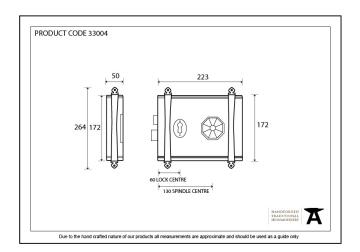

| Property            | Value |
|---------------------|-------|
| Finish              | Black |
| Width (mm)          | 172   |
| Depth (mm)          | 50    |
| Range               | Oak   |
| Overall Length (mm) | 223   |