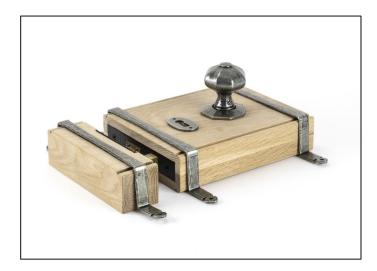

## Oak Box Lock & Octagonal Knob Set - Pewter

Variant code: 33004

Rim locks are fitted to the surface of the door rather than being morticed in, along with a surface mounted keep that should be fitted to the door frame.

- Made from responsibly resourced, quality unstained English Oak and contains a British Standard 5 Lever lock which offers excellent security and peace of mind.
- Product is reversible so can be used on either the left or right hand side of your door.
- Supplied as a complete set with knobs, roses, escutcheons and straps.
- Maximum door thickness: 44mm. Thicker doors can be accommodated but you will need to contact us for an extra long key and spindle (chargeable service).
- All our rim locks are KA.
- Supplied with matching SS wood screws.

| Property            | Value         |
|---------------------|---------------|
| Finish              | Pewter Patina |
| Width (mm)          | 172           |
| Depth (mm)          | 50            |
| Range               | Oak           |
| Overall Length (mm) | 223           |