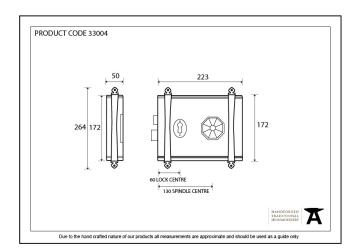

| Property            | Value         |
|---------------------|---------------|
| Finish              | Pewter Patina |
| Width (mm)          | 172           |
| Depth (mm)          | 50            |
| Range               | Oak           |
| Overall Length (mm) | 223           |