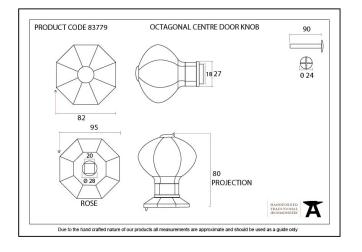

Supplied with M10 x 90mm dome headed bolt for bolt-through fixing.

| Property   | Value     |
|------------|-----------|
| Finish     | Black     |
| Width (mm) | 95        |
| Depth (mm) | 80        |
| Range      | Octagonal |