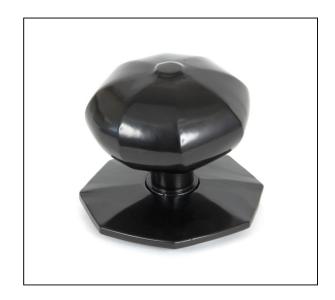

## Octagonal Centre Door Knob -Black

## Variant code: 83779

Our elegant collection of centre door knobs suit all applications from a country cottage, town house or high street shop.

Designed to match our octagonal mortice/rim knob set to create a uniform feeling throughout your home.

Our centre door knobs also include a location pin on the rose to stop any unwanted movement during the life of your product.

Can be fitted independently or used back-toback with an internal centre door knob.