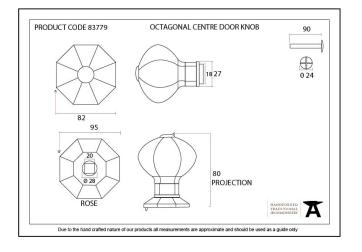

Supplied with M10 x 90mm dome headed bolt for bolt-through fixing.

| Property   | Value         |
|------------|---------------|
| Finish     | Pewter Patina |
| Width (mm) | 95            |
| Depth (mm) | 80            |
| Range      | Octagonal     |