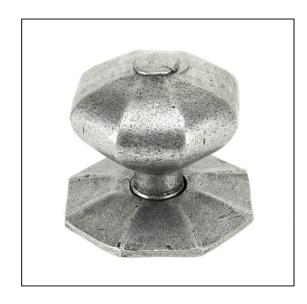

## Octagonal Centre Door Knob -Pewter

## Variant code: 83778

Our elegant collection of centre door knobs suit all applications from a country cottage, town house or high street shop.

Designed to match our octagonal mortice/rim knob set to create a uniform feeling throughout your home.

Our centre door knobs also include a location pin on the rose to stop any unwanted movement during the life of your product.

Can be fitted independently or used back-toback with an internal centre door knob.