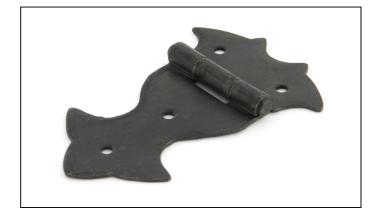

## Ornate Hinge - Pair - Beeswax

## Variant code: 33219

A highly decorative hinge used to enhance furniture such as cabinets or chests.

- A pair and a half (3 hinges) can be fitted to provide extra strength for heavier applications.
- Supplied as a pair.
- Supplied with matching SS wood screws.

Our beeswax finish is the most authentic finish for steel. After forging, the colours left in the steel range from blue to deep red ochre. To preserve these beautiful colours, our beeswax products are dipped into hot beeswax. This gives a subtle, matt richness to the metal and offers excellent protection when the products are fitted internally and properly maintained. An extremely natural finish and a far softer alternative to a black powder coated finish.