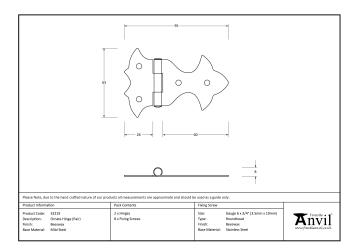

## Variant code: 33219

A highly decorative hinge used to enhance furniture such as cabinets or chests.

- A pair and a half (3 hinges) can be fitted to provide extra strength for heavier applications.
- Supplied as a pair.
- Supplied with matching SS wood screws.

| Property            | Value   |
|---------------------|---------|
| Finish              | Beeswax |
| Width (mm)          | 63      |
| Overall Length (mm) | 95      |