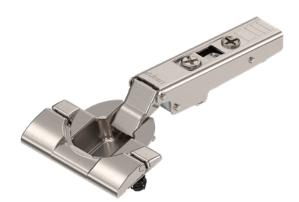

## Clip Top 110° Hinge, Inserta Boss – Overlay – Unsprung – Nickel Plate

Variant code: 70T3590.TL-NI

CLIP top hinges are trustworthy, functional ensuring every door opens and closes with reliable ease.

Three-dimensional adjustment: +/-2mm side and +3/-2mm depth adjustment via spiral screw. CLIP top hinges combined with Blum's wide range of mounting plates offer height adjustment. CLIP top mechanism removes the need to screw the hinge to the plate.

• Door thickness: 15 to 24mm

• Application: Overlay

• Opening angle: 110°

• Boss assembly: Inserta

• Hinge material: Steel/Nickel plated

• Closing mechanism: Unsprung

• Side adjustment: +/- 2 mm

Depth adjustment: + 3/- 2 mm,
Convenient with spiral screw