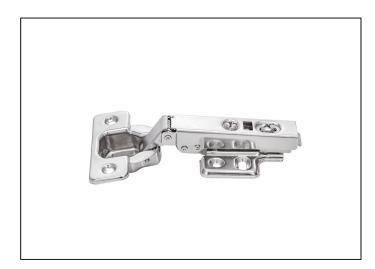

## Concealed Hinge for 19mm Overlay inc Intergated Soft Close – 105° – 304 Grade Stainless

Variant code: 180SUS-D46-19T

Concealed stainless steel hinge with soft close from Sugatsune, suitable for a variety of applications and environments.

## Features:

- Full stainless steel.
- Overlay: 19mm
- Door Thickness: 15 ~ 20mm
- 3D Adjustable (overlay, depth, vertical)
- Self-closing version helps to firmly close door.
- Soft-close version prevents the door from slamming shut
- 3D adjustment: Depth: ±2 mm (from centre of long hole), Vertical: ±2 mm (from centre of long hole), Overlay: ±2 mm (at 5 mm cut and 17 mm cover).
- Passed the in-house neutral salt spray test, meeting the 120-hour corrosion resistance standard in accordance with ISO 9227 (equivalent to DIN EN 1670).

Image shown includes mounting plate (sold separately)