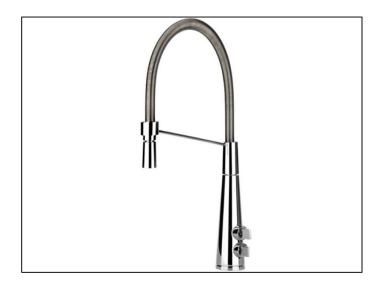

## **Abode Fliq Pro Chrome Tap**

Variant code: AT1153

The Fliq Professional mixertap offers stunning good looks and functionality together to create a practical mixertap that will inevitably become the centre piece of any kitchen. Product features include: Metal construction throughout Innovative push & pull lateral valve design Crisp modernist design lines Plished stainless steel spring Extending spout end for ease of use (non spray) Â Specifications Overall Height 491mm Exit Reach 239mm Exit Height 230mm Min/Max Water Pressure 0.50/5.5 bar Reccomended/Max Water Temperature 46oC/70oC