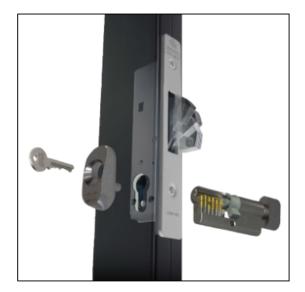

## Adams Rite 2600 Sentinel Mortice Deadlock Case – 25mm Back Set

Variant code: L17038

The ADAMS RITE 2600 Sentinel Mortice Deadlock Case is manufactured from steel, with a corrosion-resistant plating, and is suitable for use with steel or aluminium doors.

This deadlock case has been specifically engineered to comply with BS EN 12209 Grade 6 and the bolt can withstand 10kN side load in unsupported application and 6kN end load. It is locked and unlocked by 360° turn of key/thumb turn, with the key only removable when the bolt is positively locked or unlocked, preventing the risk of leaving the door accidentally unlocked.

## **Features**

- Steel construction
- Complies with BS EN 12209 Grade 6
- Suitable for use with steel or aluminium doors
- Corrosion-resistant plating