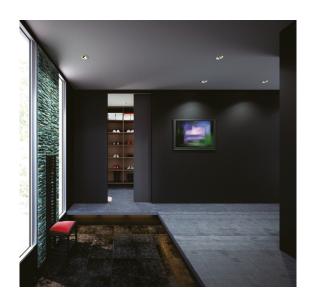

## Mono Flat Flush Sliding Door System with Soft Closer, Rails and Two Way Damper – 70kg – Complete Set – Left Hand

## Variant code: MFU1200.70.LH

Sugatsune Mono Flat Flush Sliding Door System with Soft Closer, Rails and Two Way Damper

Flush door system with two-way damper, and soft closer for doors up to 70kg. Great for walk-in closets, hidden rooms, shop storage space etc