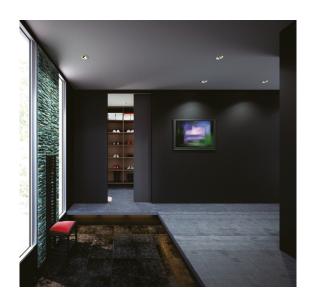

## Variant code: MFU1200.70.RH

Sugatsune Mono Flat Flush Sliding Door System with Soft Closer, Rails and Two Way Damper

Flush door system with two-way damper, and soft closer for doors up to 70kg. Great for walk-in closets, hidden rooms, shop storage space etc