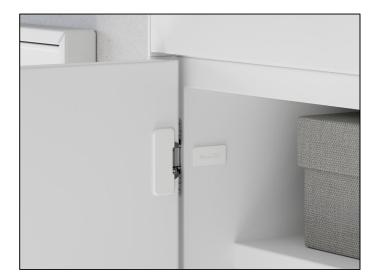

## Salice Conecta Hidden Soft Close 94° Hinge, For Wooden Doors – Full Overlay – Nickel

Variant code: CQA3KE9XXV

Conecta is the totally innovative hinge that is completely hidden inside the door and the side of the cabinet.

Its technical characteristics allow it to manage the opening and closing movements with precision and fluidity even with large and heavy furniture doors in both wood and aluminium.