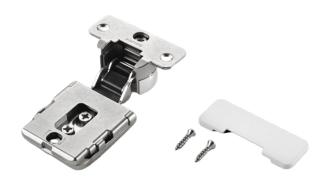

## Salice Conecta Hidden Soft Close 94° Hinge, For Wooden Doors – Full Overlay – Nickel

Variant code: CQA3KE9XXV

Conecta is the totally innovative hinge that is completely hidden inside the door and the side of the cabinet.

## Features:

- Rapid fixing of the door to the cabinet side
- 22 mm deep metal cup
- Drilling distance fixed at 10 mm from the edge of the door to the centre of the hole
- Diameter 35 mm
- 94° opening
- Sideways adjustment -1 +2 mm
- Height adjustment -2,5 +2,5 mm
- Depth adjustment 0 +3 mm