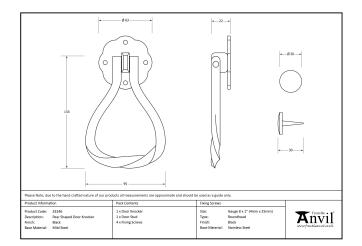

## Pear Shaped Door Knocker - Black

Variant code: 33246

Our extensive selection of door knockers suit a variety of doors from timber, composite, upvc and aluminium offering both traditional and contemporary designs. This pear door knocker shows a true masterpiece of forging. Drawn from one piece of mild steel bar and bent to form the twisted pear shape, this highlights every hammer blow by our highly skilled blacksmiths.

- Surface fixed to the front of your door.
- Supplied with matching SS wood screws.

| Property           | Value |
|--------------------|-------|
| Finish             | Black |
| Width (mm)         | 63    |
| Depth (mm)         | 22    |
| Range              | Pear  |
| Handle Length (mm) | 133   |