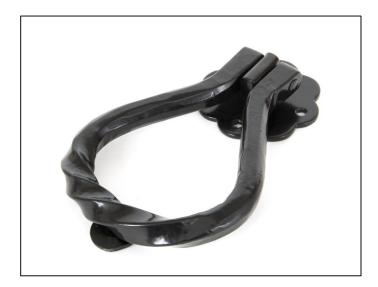

## Pear Shaped Door Knocker - Black

Variant code: 33246

Our extensive selection of door knockers suit a variety of doors from timber, composite, upvc and aluminium offering both traditional and contemporary designs. This pear door knocker shows a true masterpiece of forging. Drawn from one piece of mild steel bar and bent to form the twisted pear shape, this highlights every hammer blow by our highly skilled blacksmiths.

- Surface fixed to the front of your door.
- Supplied with matching SS wood screws.

| Property           | Value |
|--------------------|-------|
| Finish             | Black |
| Width (mm)         | 63    |
| Depth (mm)         | 22    |
| Range              | Pear  |
| Handle Length (mm) | 133   |