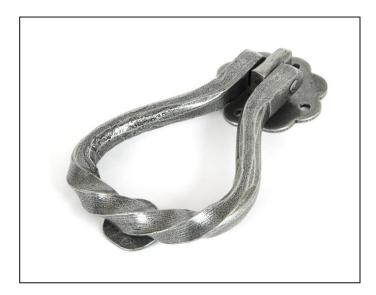

## Pear Shaped Door Knocker -Pewter

Variant code: 33611

Our extensive selection of door knockers suit a variety of doors from timber, composite, upvc and aluminium offering both traditional and contemporary designs. This pear door knocker shows a true masterpiece of forging. Drawn from one piece of mild steel bar and bent to form the twisted pear shape, this highlights every hammer blow by our highly skilled blacksmiths.

- Surface fixed to the front of your door.
- Supplied with matching SS wood screws.

| Property           | Value         |
|--------------------|---------------|
| Finish             | Pewter Patina |
| Width (mm)         | 63            |
| Depth (mm)         | 22            |
| Range              | Pear          |
| Handle Length (mm) | 133           |