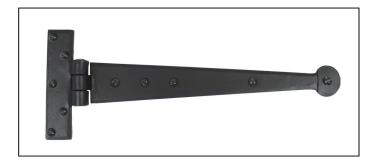

## Penny End T Hinge – 12" – Pair – Black

Variant code: 33989

When opened a tee hinge has the appearance of a letter 'T'.

- An alternative to butt hinges, tee hinges are usually used in conjunction with a suffolk latch on traditional plank doors.
- Designed to match our bean thumblatches and d handles.
- A pair and a half (3 hinges) can be fitted to provide extra strength for heavier doors.
- Our blacksmith tee hinges are hammered into shape from mild steel using the traditional manufacturing method of an anvil and fire.
- Supplied as a pair.
- Supplied with matching SS wood screws.