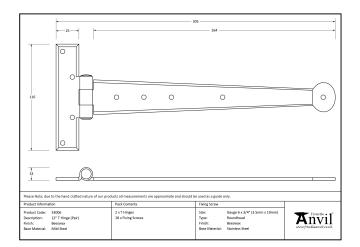

| Property            | Value     |
|---------------------|-----------|
| Finish              | Black     |
| Range               | Penny End |
| Overall Length (mm) | 305       |
| Hinge arm (mm)      | 260       |