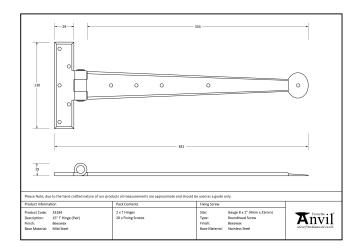

## Penny End T Hinge – 15" – Pair – Black

Variant code: 33990

When opened a tee hinge has the appearance of a letter 'T'. An alternative to butt hinges, tee hinges are usually used in conjunction with a suffolk latch on traditional plank doors.

- Designed to match our bean thumblatches and d handles.
- A pair and a half (3 hinges) can be fitted to provide extra strength for heavier doors.
- Our blacksmith tee hinges are hammered into shape from mild steel using the traditional manufacturing method of an anvil and fire.
- Supplied as a pair.
- Supplied with matching SS wood screws.

| Property | Value     |  |
|----------|-----------|--|
| Finish   | Black     |  |
| Range    | Penny End |  |