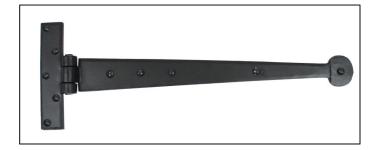

## Penny End T Hinge – 15" – Pair – Black

Variant code: 33990

When opened a tee hinge has the appearance of a letter 'T'. An alternative to butt hinges, tee hinges are usually used in conjunction with a suffolk latch on traditional plank doors.

- Designed to match our bean thumblatches and d handles.
- A pair and a half (3 hinges) can be fitted to provide extra strength for heavier doors.
- Our blacksmith tee hinges are hammered into shape from mild steel using the traditional manufacturing method of an anvil and fire.
- Supplied as a pair.
- Supplied with matching SS wood screws.