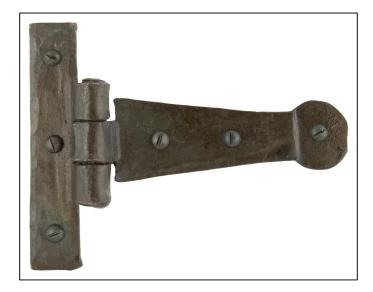

## Penny End T Hinge - 4" - Pair - Beeswax

Variant code: 33188

When opened a t hinge has the appearance of a letter 'T'. An alternative to butt hinges, tee hinges are usually used in conjunction with a suffolk latch on traditional plank doors.

- Designed to match our bean d handles.
- Our blacksmith t hinges are hammered into shape from mild steel using the traditional manufacturing method of an anvil and fire.
- Supplied as a pair.
- Supplied with matching SS wood screws.