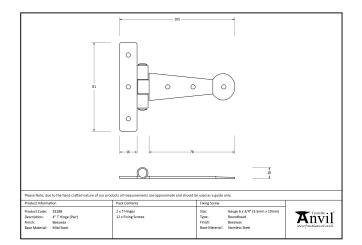

| Property            | Value     |
|---------------------|-----------|
| Finish              | Beeswax   |
| Range               | Penny End |
| Overall Length (mm) | 102       |
| Hinge arm (mm)      | 80        |