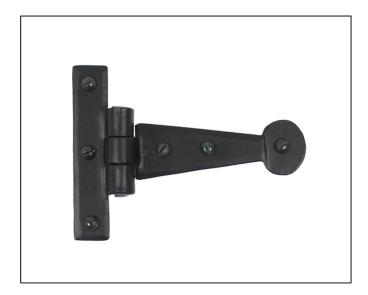

## Penny End T Hinge - 4" - Pair - Black

Variant code: 33986

When opened a t hinge has the appearance of a letter 'T'. An alternative to butt hinges, tee hinges are usually used in conjunction with a suffolk latch on traditional plank doors.

- Designed to match our bean d handles.
- Our blacksmith t hinges are hammered into shape from mild steel using the traditional manufacturing method of an anvil and fire.
- Supplied as a pair.
- Supplied with matching SS wood screws.