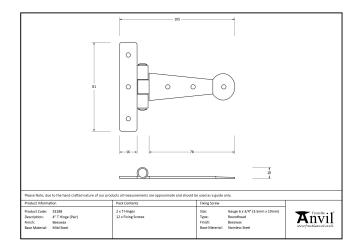

| Property            | Value     |
|---------------------|-----------|
| Finish              | Black     |
| Range               | Penny End |
| Overall Length (mm) | 102       |
| Hinge arm (mm)      | 80        |