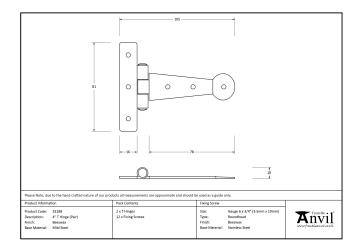

## Penny End T Hinge - 4" - Pair - Pewter

Variant code: 33650

When opened at hinge has the appearance of a letter 'T'. An alternative to butt hinges, tee hinges are usually used in conjunction with a suffolk latch on traditional plank doors.

- Designed to match our bean d handles.
- Our blacksmith t hinges are hammered into shape from mild steel using the traditional manufacturing method of an anvil and fire.
- Supplied as a pair.
- Supplied with matching SS wood screws.

| Property            | Value         |
|---------------------|---------------|
| Finish              | Pewter Patina |
| Range               | Penny End     |
| Overall Length (mm) | 102           |
| Hinge arm (mm)      | 80            |