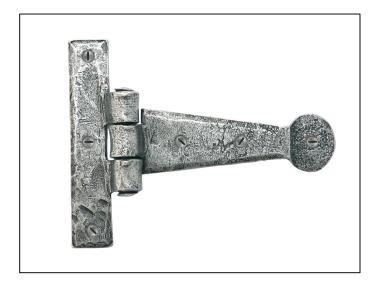

## Penny End T Hinge - 4" - Pair - Pewter

Variant code: 33650

When opened at hinge has the appearance of a letter 'T'. An alternative to butt hinges, tee hinges are usually used in conjunction with a suffolk latch on traditional plank doors.

- Designed to match our bean d handles.
- Our blacksmith t hinges are hammered into shape from mild steel using the traditional manufacturing method of an anvil and fire.
- Supplied as a pair.
- Supplied with matching SS wood screws.

| Property            | Value         |
|---------------------|---------------|
| Finish              | Pewter Patina |
| Range               | Penny End     |
| Overall Length (mm) | 102           |
| Hinge arm (mm)      | 80            |