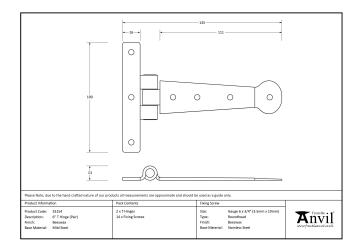

| Property            | Value     |
|---------------------|-----------|
| Finish              | Beeswax   |
| Range               | Penny End |
| Overall Length (mm) | 152       |
| Hinge arm (mm)      | 110       |