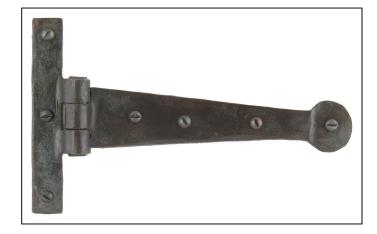

## Penny End T Hinge - 6" - Pair - Beeswax

Variant code: 33154

When opened a t hinge has the appearance of a letter 'T'. An alternative to butt hinges, tee hinges are usually used in conjunction with a suffolk latch on traditional plank doors.

- Designed to match our bean d handles.
- Our blacksmith t hinges are hammered into shape from mild steel using the traditional manufacturing method of an anvil and fire.
- Supplied as a pair.
- Supplied with matching SS wood screws.