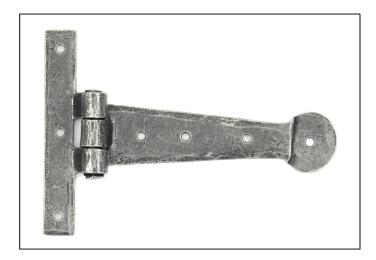

## Penny End T Hinge - 6" - Pair -Pewter

## Variant code: 33788

When opened a t hinge has the appearance of a letter 'T'. An alternative to butt hinges, tee hinges are usually used in conjunction with a suffolk latch on traditional plank doors.

- Designed to match our bean d handles.
- Our blacksmith t hinges are hammered into shape from mild steel using the traditional manufacturing method of an anvil and fire.
- Supplied as a pair.
- Supplied with matching SS wood screws.