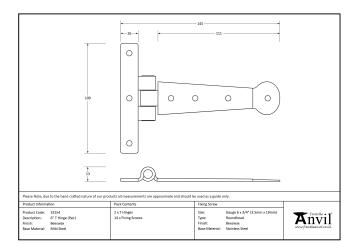

| Property            | Value         |
|---------------------|---------------|
| Finish              | Pewter Patina |
| Range               | Penny End     |
| Overall Length (mm) | 152           |
| Hinge arm (mm)      | 110           |