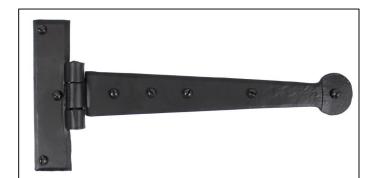

## Penny End T Hinge - 9" - Pair -Black

## Variant code: 33988

When opened a tee hinge has the appearance of a letter 'T'. An alternative to butt hinges, tee hinges are usually used in conjunction with a suffolk latch on traditional plank doors.

- Designed to match our bean d handles.
- A pair and a half (3 hinges) can be fitted to provide extra strength for heavier doors.
- Our blacksmith tee hinges are hammered into shape from mild steel using the traditional manufacturing method of an anvil and fire.
- Supplied as a pair.
- Supplied with matching SS wood screws.