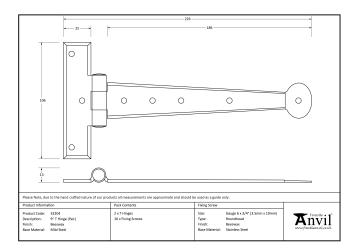

| Property            | Value     |
|---------------------|-----------|
| Finish              | Black     |
| Range               | Penny End |
| Overall Length (mm) | 228       |
| Hinge arm (mm)      | 182       |