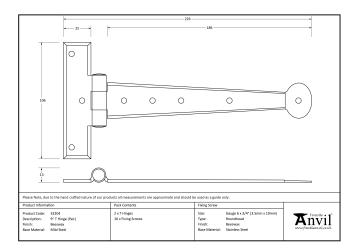

| Property            | Value         |
|---------------------|---------------|
| Finish              | Pewter Patina |
| Range               | Penny End     |
| Overall Length (mm) | 228           |
| Hinge arm (mm)      | 182           |