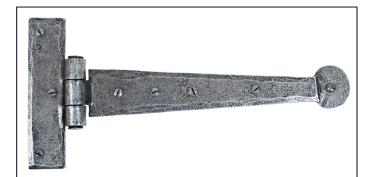

## Penny End T Hinge - 9" - Pair -Pewter

## Variant code: 33789

When opened a tee hinge has the appearance of a letter 'T'. An alternative to butt hinges, tee hinges are usually used in conjunction with a suffolk latch on traditional plank doors.

- Designed to match our bean d handles.
- A pair and a half (3 hinges) can be fitted to provide extra strength for heavier doors.
- Our blacksmith tee hinges are hammered into shape from mild steel using the traditional manufacturing method of an anvil and fire.
- Supplied as a pair.
- Supplied with matching SS wood screws.