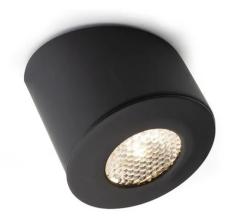

## PIXEL 20° Angled Surface Mount Spacer 35mm ø x 21mm – Black

Variant code: LLP240352BK

This spacer allows for the PIXEL micro spotlight to be installed surface mounted at an angle of 20°.

Please note PIXEL spotlight sold separately.

PIXEL is a micro spotlight with symmetrical accent light projection for recessed installation in a groove, recommended for application to the inside of glass display cabinets.

PIXEL is installed in both through and blind holes with 30 mm diameter.