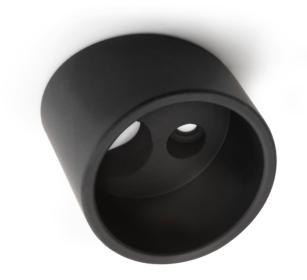

## PIXEL 20° Angled Surface Mount Spacer 35mm ø x 21mm – Black

Variant code: LLP240352BK

This spacer allows for the PIXEL micro spotlight to be installed surface mounted at an angle of 20°.

Please note PIXEL spotlight sold separately.