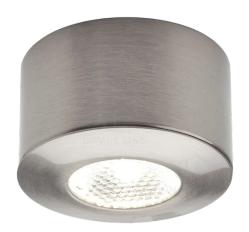

## PIXEL Straight Surface Mount Spacer 35mm ø x 21mm – Satin Nickel

Variant code: LLP240351SN

This spacer allows for the PIXEL micro spotlight to be installed surface mounted, protruding 21mm from the surface.

Please note PIXEL spotlight sold separately.

PIXEL is a micro spotlight with symmetrical accent light projection for recessed installation in a groove, recommended for application to the inside of glass display cabinets.

## Features include:

- Power 1w
- Materials brass, polycarbonate
- Installation recessed
- Application type under cabinet/shelf
- Colour appearance neutral or warm white
- Finish black or satin nickel

| Property    | Value |
|-------------|-------|
| New Product | New   |