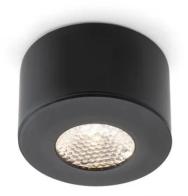

## PIXEL Straight Surface Mount Spacer 35mm ø x 21mm – Black

Variant code: LLP240351BK

This spacer allows for the PIXEL micro spotlight to be installed surface mounted, protruding 21mm from the surface.

Please note PIXEL spotlight sold separately.

PIXEL is a micro spotlight with symmetrical accent light projection for recessed installation in a groove, recommended for application to the inside of glass display cabinets.