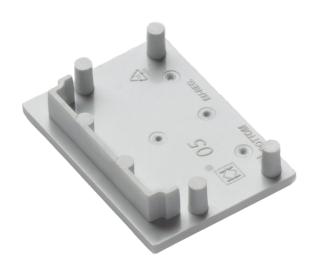

## Plaster-In End Bracket - Pack of 2 - Grey

Variant code: LLP20090

Plaster-In End Bracket - Pack of 2 - Grey

Enhance Your Shelving with Sleek, Durable End Brackets

These Plaster-In End Brackets are designed to provide robust support and a stylish finish to your shelving system. Crafted from high-quality materials, they offer exceptional durability and a sleek, grey colour that seamlessly blends with various décor styles.

## **Package Includes:**

- 2 x Plaster-In End Brackets (Grey)
- Elevate your shelving system with these stylish and functional Plaster-In End Brackets. Order yours today!