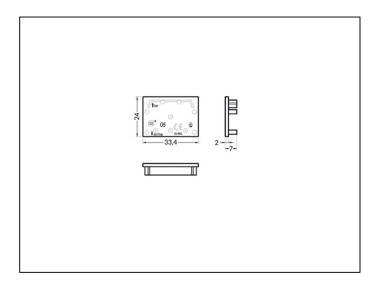

## Plaster-In End Bracket - Pack of 2 - Grey

Variant code: LLP20090

Plaster-In End Bracket - Pack of 2 - Grey

Enhance Your Shelving with Sleek, Durable End Brackets

These Plaster-In End Brackets are designed to provide robust support and a stylish finish to your shelving system. Crafted from high-quality materials, they offer exceptional durability and a sleek, grey colour that seamlessly blends with various décor styles.

## **Key Features:**

**Secure & Stable:** Designed for plaster-in installation, these brackets ensure secure and stable support for your shelves.

**Stylish Design:** The sleek grey finish adds a touch of elegance to your shelving unit.

**Durable Construction:** Built to last, these brackets withstand heavy loads and everyday wear and tear.

**Easy Installation:** Simple to install, allowing for quick and hassle-free setup.

**Versatile Use:** Ideal for a wide range of shelving applications, including bookshelves, display shelves, and more.