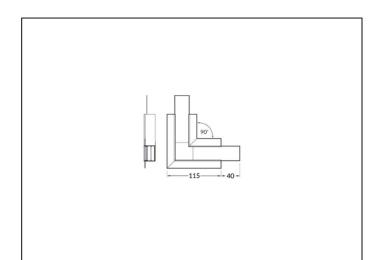

## Plaster-In Horizontal 90 Degree Corner - Aluminium

Variant code: LLP20004

Aluminium Plaster-In 90 Degree Internal Corner Guard

Product Description:

Enhance the durability and aesthetics of your interior corners with our high-quality Aluminium Plaster-In 90 Degree Internal Corner Guard. This versatile product is designed to provide robust protection against impact damage while delivering a sleek, professional finish.

#### **Specifications:**

Material: Aluminium

Tel: 01626 333900 Email: info@swshardware.com