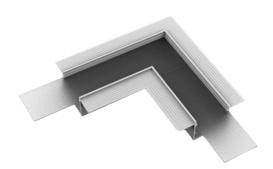

## Plaster-In Horizontal 90 Degree Corner - Aluminium

Variant code: LLP20004

Aluminium Plaster-In 90 Degree Internal Corner Guard

Product Description:

Enhance the durability and aesthetics of your interior corners with our high-quality Aluminium Plaster-In 90 Degree Internal Corner Guard. This versatile product is designed to provide robust protection against impact damage while delivering a sleek, professional finish.

### **Key Features:**

**Durable Construction:** Crafted from strong, lightweight aluminium for exceptional impact resistance and long-lasting performance.

**Easy Installation:** Designed for seamless integration with plasterwork, ensuring a smooth and professional finish.

Versatile Application: Ideal for protecting internal corners in a wide range of residential and commercial settings, including hallways, doorways, and living spaces.

**Sleek Aesthetics:** The sleek, modern design of the aluminium corner guard complements any interior decor.