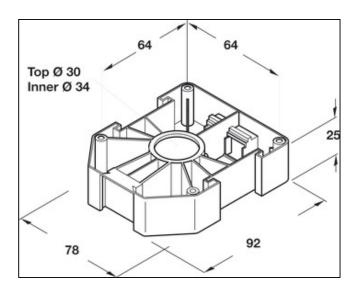

## Plinth Foot Top Section, for Häfele AXILO™ 78 Plinth System

Variant code: 637.38.287

The Häfele Axilo 78™ system is easy, convenient and efficient.Compromising 6 unique components - the top section, the shaft and foot section, the plinth panel clip, the plinth panel holder, the adjusting tool and finally the extension tool.The system is a specially designed plinth fitting and adjustment tool to enable perfect alignment of cabinetry. Not only saving you time but most importantly allowing you to work without awkward postures; no more bending, crawling or stretching required to get to the back of the cabinets.Using the 6 components, the arm which serves as an extension tool can be used from any angle to slot into the bottom of the specially designed foot section so it can be adjusted higher or lower as required.Please watch the video linked to the left for a demonstration. Robust plinth system with large foot Easy plinth installation Height adjustment with different screw-in parts and tubes Easy adjustment of glides