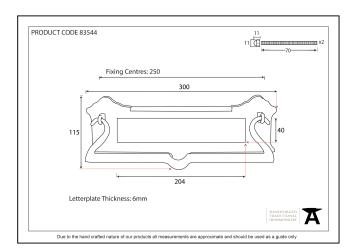

| Property            | Value          |
|---------------------|----------------|
| Finish              | Polished Brass |
| Width (mm)          | 115            |
| Depth (mm)          | 6              |
| Range               | Knocker        |
| Overall Length (mm) | 300            |