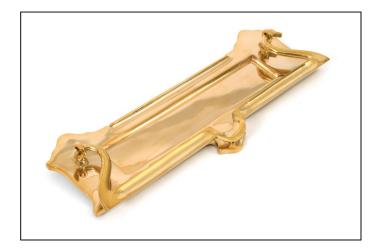

## Polished Brass Postal Letter Plate

Variant code: 83544

Our traditional letterplates & covers are an attractive option for numerous door types. For more traditional doors we have a separate system where the letterplate is fitted to the external side of the door and a letterplate cover is fitted to the internal side to reduce drafts.

A classic design that takes its inspiration from the victorian era.

Also incorporates a traditional style knocker

- Maximum door thickness: 60mm.
- Supplied with matching 70mm threaded bolts with dome headed caps.

Made from solid unlacquered brass, this finish is both classic and simplistic and offers great possibilities for stately and period dwellings alike, particularly where a very traditional look is desired. When fully polished this finish has a depth of reflection. However, as the product is unlacquered this can also be left to age naturally, which over time will create a beautifully historic finish.