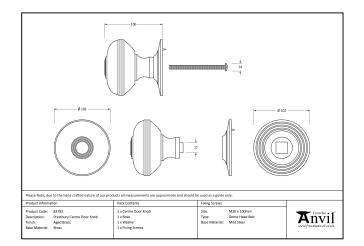

Supplied with M10 x 100mm dome headed bolt for bolt-through fixing.

| Property   | Value      |
|------------|------------|
| Finish     | Aged Brass |
| Width (mm) | 102        |
| Depth (mm) | 106        |
| Range      | Prestbury  |