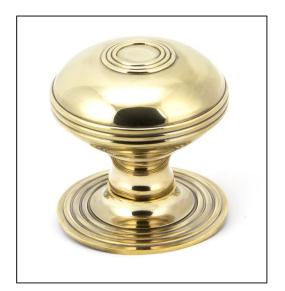

## Prestbury Centre Door Knob -Aged Brass

Variant code: 83782

Our elegant collection of centre door knobs suit all applications from a country cottage, town house or high street shop.

Our prestbury centre door knob is forged from solid brass which emphasises the high quality materials and manufacturing techniques used. A perfect design choice for external doors with matching products available.

Designed to match our prestbury mortice/rim knobs and cabinet knobs to create a uniform feeling throughout your home.

Our centre door knobs also include a location pin on the rose to stop any unwanted movement during the life of your product.