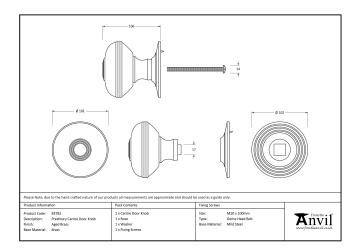

Supplied with M10 x 100mm dome headed bolt for bolt-through fixing.

| Property   | Value       |
|------------|-------------|
| Finish     | Aged Bronze |
| Width (mm) | 102         |
| Depth (mm) | 106         |
| Range      | Prestbury   |