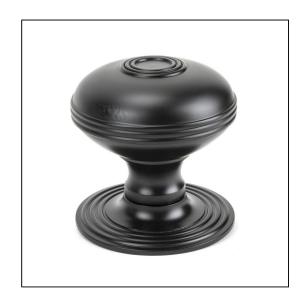

## Prestbury Centre Door Knob -Aged Bronze

## Variant code: 83959

Our elegant collection of centre door knobs suit all applications from a country cottage, town house or high street shop.

Our prestbury centre door knob is forged from solid brass which emphasises the high quality materials and manufacturing techniques used. A perfect design choice for external doors with matching products available.

Designed to match our prestbury mortice/rim knobs and cabinet knobs to create a uniform feeling throughout your home.

Our centre door knobs also include a location pin on the rose to stop any unwanted movement during the life of your product.