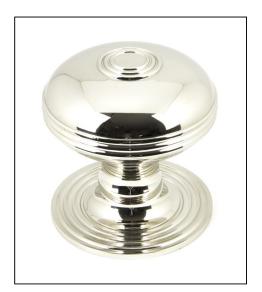

## Prestbury Centre Door Knob -Polished Nickel

Variant code: 90276

Our elegant collection of centre door knobs suit all applications from a country cottage, town house or high street shop.

Our prestbury centre door knob is forged from solid brass which emphasises the high quality materials and manufacturing techniques used. A perfect design choice for external doors with matching products available.

Designed to match our prestbury mortice/rim knobs and cabinet knobs to create a uniform feeling throughout your home.

Our centre door knobs also include a location pin on the rose to stop any unwanted movement during the life of your product.

Supplied with M10 x 100mm dome headed bolt for bolt-through fixing.

| Property   | Value           |
|------------|-----------------|
| Finish     | Polished Nickel |
| Width (mm) | 102             |
| Depth (mm) | 106             |
| Range      | Prestbury       |