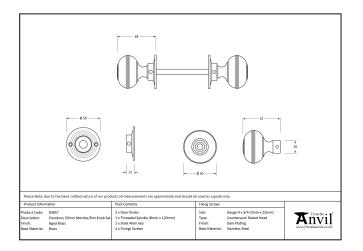

## Variant code: 83857

Our prestbury mortice/rim knob sets take inspiration from a classic Georgian design and are available in two sizes.

Our prestbury knob set is forged from solid brass which emphasises the high quality materials and manufacturing techniques used. A perfect design choice to use throughout your property with many other matching products available.

We recommend using a 3", 4" or 5" latch/lock.

Supplied with matching SS wood screws.

| Property   | Value      |
|------------|------------|
| Finish     | Aged Brass |
| Width (mm) | 50         |
| Depth (mm) | 64         |
| Range      | Prestbury  |