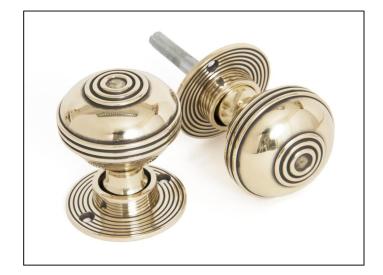

## Prestbury Mortice/Rim Knob Set - 50mm - Aged Brass

## Variant code: 83857

Our prestbury mortice/rim knob sets take inspiration from a classic Georgian design and are available in two sizes.

Our prestbury knob set is forged from solid brass which emphasises the high quality materials and manufacturing techniques used. A perfect design choice to use throughout your property with many other matching products available.

Designed to match our prestbury cabinet knobs to create a uniform feeling throughout your home.

Can be used with a multitude of heavy duty locks, latches & thumbturns for various uses vThe strewigthirofhtaespring found in a heavy-duty lock/latch will ensure the knob returns to it's original position.