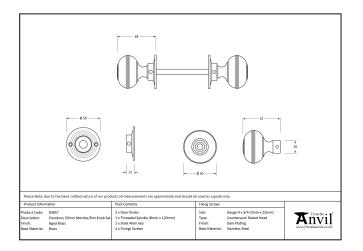

We recommend using a 3", 4" or 5" latch/lock.

Supplied with matching SS wood screws.

| Property   | Value           |
|------------|-----------------|
| Finish     | Polished Chrome |
| Width (mm) | 50              |
| Depth (mm) | 64              |
| Range      | Prestbury       |