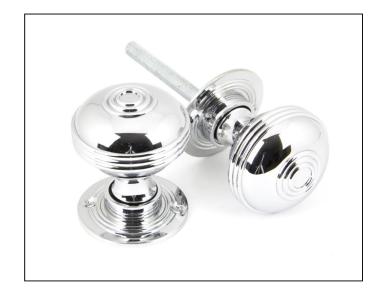

## Prestbury Mortice/Rim Knob Set – 50mm – Polished Chrome

## Variant code: 90274

Our prestbury mortice/rim knob sets take inspiration from a classic Georgian design and are available in two sizes.

Our prestbury knob set is forged from solid brass which emphasises the high quality materials and manufacturing techniques used. A perfect design choice to use throughout your property with many other matching products available.

Designed to match our prestbury cabinet knobs to create a uniform feeling throughout your home.

Can be used with a multitude of heavy duty locks, latches & thumbturns for various uses vThe strewigthirofthetheopring found in a heavy-duty lock/latch will ensure the knob returns to it's original position.

We recommend using a 3", 4" or 5" latch/lock.

Supplied with matching SS wood screws.

| Property   | Value           |
|------------|-----------------|
| Finish     | Polished Chrome |
| Width (mm) | 50              |
| Depth (mm) | 64              |
| Range      | Prestbury       |