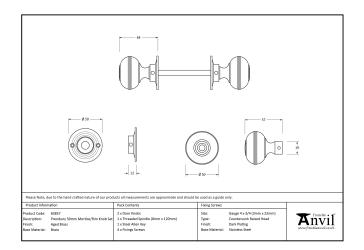

## Prestbury Mortice/Rim Knob Set - 50mm - Polished Nickel

Variant code: 83855

Our prestbury mortice/rim knob sets take inspiration from a classic Georgian design and are available in two sizes.

Our prestbury knob set is forged from solid brass which emphasises the high quality materials and manufacturing techniques used. A perfect design choice to use throughout your property with many other matching products available.

Designed to match our prestbury cabinet knobs to create a uniform feeling throughout your home.

Can be used with a multitude of heavy duty locks, latches & thumbturns for various uses vThe strewgthirofthehopreng found in a heavy-duty lock/latch will ensure the knob returns to it's original position.

We recommend using a 3", 4" or 5" latch/lock.

Supplied with matching SS wood screws.

| Property   | Value           |
|------------|-----------------|
| Finish     | Polished Nickel |
| Width (mm) | 50              |
| Depth (mm) | 64              |
| Range      | Prestbury       |