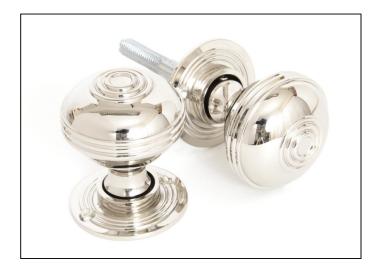

## Prestbury Mortice/Rim Knob Set - 50mm - Polished Nickel

Variant code: 83855

Our prestbury mortice/rim knob sets take inspiration from a classic Georgian design and are available in two sizes.

Our prestbury knob set is forged from solid brass which emphasises the high quality materials and manufacturing techniques used. A perfect design choice to use throughout your property with many other matching products available.

Designed to match our prestbury cabinet knobs to create a uniform feeling throughout your home.

Can be used with a multitude of heavy duty locks, latches & thumbturns for various uses vThe strewgthirofthehopreng found in a heavy-duty lock/latch will ensure the knob returns to it's original position.

We recommend using a 3", 4" or 5" latch/lock.

Supplied with matching SS wood screws.

| Property   | Value           |
|------------|-----------------|
| Finish     | Polished Nickel |
| Width (mm) | 50              |
| Depth (mm) | 64              |
| Range      | Prestbury       |