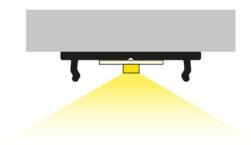

# High-Performance 2000mm Heat Sink for Optimal Cooling

This 2000mm heat sink is designed for demanding applications requiring superior heat dissipation. Engineered with quality heat dispersing materials, it provides exceptional thermal conductivity to effectively cool high-power components.

#### **Benefits:**

**Improved system reliability:** Reduces component temperatures, minimising the risk of overheating and failure.

**Enhanced performance:** Maintains optimal operating temperatures for improved system performance and efficiency.