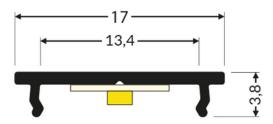

### Heat Sink - 2000mm

Variant code: LLP02500

# High-Performance 2000mm Heat Sink for Optimal Cooling

This 2000mm heat sink is designed for demanding applications requiring superior heat dissipation. Engineered with quality heat dispersing materials, it provides exceptional thermal conductivity to effectively cool high-power components.

#### **Dimensions:**

2000mm