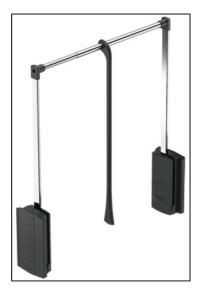

## Pull Down Wardrobe Rail for Installed Height 850mm -Width 440-610mm

Variant code: 805.20.024

Steel wardrobe rail, plastic pull rod, housing and connecting parts,

Available for internal wardrobe width 440-614mm & 770-1200 mm.

Chrome plated steel rail, black plastic housing and connecting parts, black pull rod.

- Operated by pull rod slides along rail
- Ø 22 mm hanging rail adjustable for different wardrobe widths
- Minimum load required 1.6 kg, maximum load capacity 10 kg
- Screw fixing to side panels fixing materials included
- Please note: All fixings must be used
- Important: Tilting device should only be used if fitting installed to rear of the cabinet