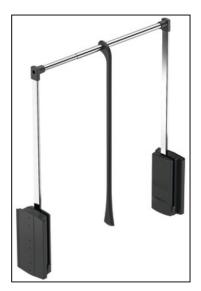

## Pull Down Wardrobe Rail for Installed Height 850mm – Width 770–1200mm

Variant code: 805.20.055

Steel wardrobe rail, plastic pull rod, housing and connecting parts,

Available for internal wardrobe width 440-614mm & 770-1200 mm.

Chrome plated steel rail, black plastic housing and connecting parts, black pull rod.

- Operated by pull rod slides along rail
- Ø 22 mm hanging rail adjustable for different wardrobe widths
- Minimum load required 1.6 kg, maximum load capacity 10 kg
- Screw fixing to side panels fixing materials included
- Please note: All fixings must be used
- Important: Tilting device should only be used if fitting installed to rear of the cabinet