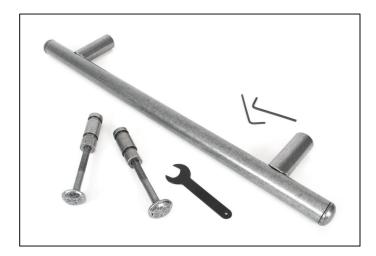

Fixing kit available to enable you to fit these pull handles back-to-back (83652F).

Supplied with matching SS bolts and fixing sleeves.

| Property            | Value         |
|---------------------|---------------|
| Finish              | Pewter Patina |
| Width (mm)          | 21            |
| Depth (mm)          | 73            |
| Range               | Bar           |
| Overall Length (mm) | 416           |