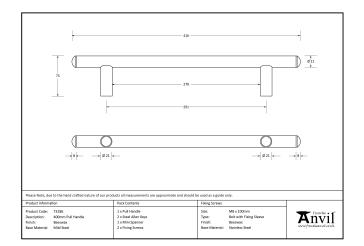

## Pull Handle - 400mm - Pewter

Variant code: 73185

Our range of pull handles vary in use from entrance doors to kitchen cupboard doors and drawers depending on the chosen size.

Supplied with end caps as standard, but any of our curtain finials can be fitted for a more decorative pull handle.

Fixing kit available to enable you to fit these pull handles back-to-back (83652F).

Supplied with matching SS bolts and fixing sleeves.

| Property            | Value         |
|---------------------|---------------|
| Finish              | Pewter Patina |
| Width (mm)          | 21            |
| Depth (mm)          | 73            |
| Range               | Bar           |
| Overall Length (mm) | 416           |